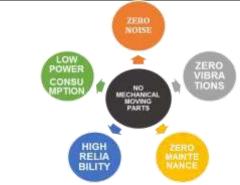

# BioHYBRID using Gravity & Natural methods to aerate

| Sl.<br>No | Particulars                                                  | Performance                                                                                                                                     |  |  |
|-----------|--------------------------------------------------------------|-------------------------------------------------------------------------------------------------------------------------------------------------|--|--|
| 1         | Area<br>required to<br>establish the<br>STP                  | Reduced by over 30% compared to conventional systems – Low footprint                                                                            |  |  |
| 2         | Power required to operate the STP                            | Reduced by over 70% compared to conventional systems – Low OpEx                                                                                 |  |  |
| 3         | Design<br>detailing and<br>aesthetics                        | Designed with great care to ensure no wastewater is seen during treatment process                                                               |  |  |
| 4         | Reliability of the system                                    | Highly reliable as there are no<br>moving parts ensuring low<br>breakdown maintenance                                                           |  |  |
| 5         | Noise and<br>vibrations<br>from the<br>STP                   | Reduced by over 95% compared to conventional systems                                                                                            |  |  |
| 6         | Odour control and management                                 | Capable to treat and dispose<br>odour scientifically. Other<br>systems do not offer treatment or<br>safe disposal of odour                      |  |  |
| 7         | Capability of handling shock-loads (peak and off-peak loads) | Highly capable. The anaerobic reactor is highly resistant to load variations                                                                    |  |  |
| 8         | Sludge<br>production                                         | The sludge production is reduced<br>by 5 times over conventional<br>processes, in turn reducing sludge<br>handling costs and operating<br>costs |  |  |

|       |                                                                                                                                                                                                                                                                                         | 9                                  | Capability of<br>harnessing<br>biogas from<br>the system  | Only possible in BioHYBRID <sup>TM</sup> – The pollution is converted to biogas instead of sludge                                               |
|-------|-----------------------------------------------------------------------------------------------------------------------------------------------------------------------------------------------------------------------------------------------------------------------------------------|------------------------------------|-----------------------------------------------------------|-------------------------------------------------------------------------------------------------------------------------------------------------|
| III.  | As proposed by PP all STP's are to be kept in series, as in case of failure of any one STP the other STP's could distribute the load and sewage will be treated.                                                                                                                        | Four                               | STP's have be                                             | en proposed and kept in series.                                                                                                                 |
| IV.   | PP to decide rainwater harvesting sites using geophysical investigation.                                                                                                                                                                                                                | Noted                              | 1.                                                        |                                                                                                                                                 |
| V.    | PP to enter into tripartite<br>Agreement with forest department<br>for development of plantation work<br>on degraded forest patches of 93<br>acres.                                                                                                                                     |                                    | l and a trip<br>tment has been                            | partite agreement with forest n done.                                                                                                           |
| VI.   | PP to upload acknowledgement regarding plan submitted to local planning authority.                                                                                                                                                                                                      |                                    | owledgement j                                             | plan submitted to local planning ched as <b>Annexure 1.</b>                                                                                     |
| VII.  | PP to provide electrically operate bus service for the residents.                                                                                                                                                                                                                       | Projectrose                        | ct is in under                                            | construction. PP will provide d bus service in operation phase                                                                                  |
| VIII. | PP to provide minimum 25 % of total parking arrangement with electric charging stations by providing charging points at suitable places. Also PP to provide the electric buses for the local transportation to nearby public places like nearby railway station, bus stand, market etc. | arrang<br>provid<br>PP w<br>transp | gement with ding charging vil provide the cortation to ne | electric charging stations by points at suitable places. Also e electric buses for the local earby public places like nearby stand, market etc. |
| IX.   | The PP to get NOC from competent<br>authority with reference to Thane<br>creek flamingo sanctuary if the<br>project site falls within 10 Km                                                                                                                                             |                                    |                                                           | t does not fall within 10 Km sanctuary boundary.                                                                                                |