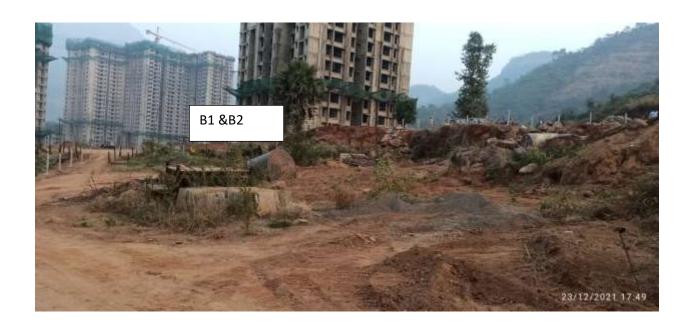

| 12 | Status of      |   | Period : July 2 | nber 2021  |                                 |  |
|----|----------------|---|-----------------|------------|---------------------------------|--|
|    | construction   |   |                 | _          |                                 |  |
|    | (Actual &/or   |   |                 | Building   | Completed                       |  |
|    | planned)       |   |                 | A1         | Terrace slab                    |  |
|    |                |   |                 |            | completed                       |  |
|    |                |   |                 | A2         | Plinth work in                  |  |
|    |                |   |                 |            | progress                        |  |
|    |                |   |                 | A3         | 6 <sup>th</sup> slab completed  |  |
|    |                |   |                 | A4         | 18 <sup>th</sup> slab completed |  |
|    |                |   |                 | B1         |                                 |  |
|    |                |   |                 | B2         |                                 |  |
|    |                |   |                 | В3         | 23 <sup>rd</sup> slab completed |  |
|    |                |   |                 | <b>C</b> 1 | Terrace slab                    |  |
|    |                |   |                 |            | completed                       |  |
|    |                |   |                 | C2         | Terrace slab                    |  |
|    |                |   |                 |            | completed                       |  |
|    |                |   |                 | C3         | Excavation                      |  |
|    |                |   |                 |            | completed                       |  |
|    |                |   |                 | D1         | Terrace slab                    |  |
|    |                |   |                 |            | completed                       |  |
|    |                |   |                 | D2         | Terrace slab                    |  |
|    |                |   |                 |            | completed                       |  |
|    |                |   |                 | D3         | Terrace slab                    |  |
|    |                |   |                 |            | completed                       |  |
|    |                |   |                 | D4         | 7 <sup>th</sup> slab completed  |  |
|    |                |   |                 | D5         | Excavation                      |  |
|    |                |   |                 |            | completed                       |  |
|    |                |   |                 | E1         |                                 |  |
|    |                |   |                 | E2         |                                 |  |
|    |                |   |                 | E3         |                                 |  |
|    |                |   |                 | F1         |                                 |  |
|    |                |   |                 | F2         | Plinth work in                  |  |
|    |                |   |                 |            | progress                        |  |
|    |                |   |                 | F3         | Plinth completed                |  |
|    |                |   |                 | F4         | 16 <sup>th</sup> slab completed |  |
|    |                |   |                 | G1         |                                 |  |
|    |                |   |                 | G2         |                                 |  |
|    |                |   |                 |            |                                 |  |
|    |                |   | Phase 2:        |            |                                 |  |
|    |                |   |                 |            |                                 |  |
|    |                |   |                 |            |                                 |  |
| a) | Date of        | : | October 2018    |            |                                 |  |
|    | commencement   |   |                 |            |                                 |  |
|    | (Actual & / or |   |                 |            |                                 |  |
|    | planned)       |   |                 |            |                                 |  |