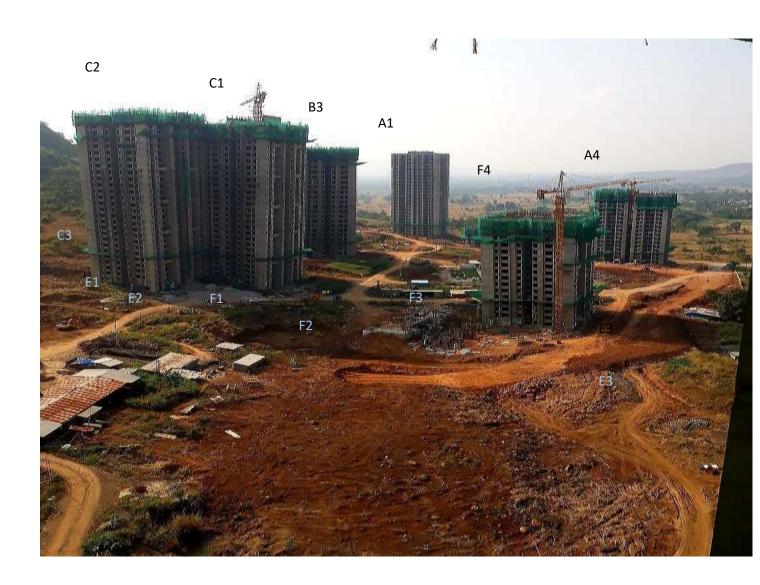

| 12 | Status of      |   | Period : July 2 | nber 2021  |                                 |  |
|----|----------------|---|-----------------|------------|---------------------------------|--|
|    | construction   |   |                 | _          |                                 |  |
|    | (Actual &/or   |   |                 | Building   | Completed                       |  |
|    | planned)       |   |                 | A1         | Terrace slab                    |  |
|    |                |   |                 |            | completed                       |  |
|    |                |   |                 | A2         | Plinth work in                  |  |
|    |                |   |                 |            | progress                        |  |
|    |                |   |                 | A3         | 6 <sup>th</sup> slab completed  |  |
|    |                |   |                 | A4         | 18 <sup>th</sup> slab completed |  |
|    |                |   |                 | B1         |                                 |  |
|    |                |   |                 | B2         |                                 |  |
|    |                |   |                 | В3         | 23 <sup>rd</sup> slab completed |  |
|    |                |   |                 | <b>C</b> 1 | Terrace slab                    |  |
|    |                |   |                 |            | completed                       |  |
|    |                |   |                 | C2         | Terrace slab                    |  |
|    |                |   |                 |            | completed                       |  |
|    |                |   |                 | C3         | Excavation                      |  |
|    |                |   |                 |            | completed                       |  |
|    |                |   |                 | D1         | Terrace slab                    |  |
|    |                |   |                 |            | completed                       |  |
|    |                |   |                 | D2         | Terrace slab                    |  |
|    |                |   |                 |            | completed                       |  |
|    |                |   |                 | D3         | Terrace slab                    |  |
|    |                |   |                 |            | completed                       |  |
|    |                |   |                 | D4         | 7 <sup>th</sup> slab completed  |  |
|    |                |   |                 | D5         | Excavation                      |  |
|    |                |   |                 |            | completed                       |  |
|    |                |   |                 | E1         |                                 |  |
|    |                |   |                 | E2         |                                 |  |
|    |                |   |                 | E3         |                                 |  |
|    |                |   |                 | F1         |                                 |  |
|    |                |   |                 | F2         | Plinth work in                  |  |
|    |                |   |                 |            | progress                        |  |
|    |                |   |                 | F3         | Plinth completed                |  |
|    |                |   |                 | F4         | 16 <sup>th</sup> slab completed |  |
|    |                |   |                 | G1         |                                 |  |
|    |                |   |                 | G2         |                                 |  |
|    |                |   |                 |            |                                 |  |
|    |                |   | Phase 2:        |            |                                 |  |
|    |                |   |                 |            |                                 |  |
|    |                |   |                 |            |                                 |  |
| a) | Date of        | : | October 2018    |            |                                 |  |
|    | commencement   |   |                 |            |                                 |  |
|    | (Actual & / or |   |                 |            |                                 |  |
|    | planned)       |   |                 |            |                                 |  |