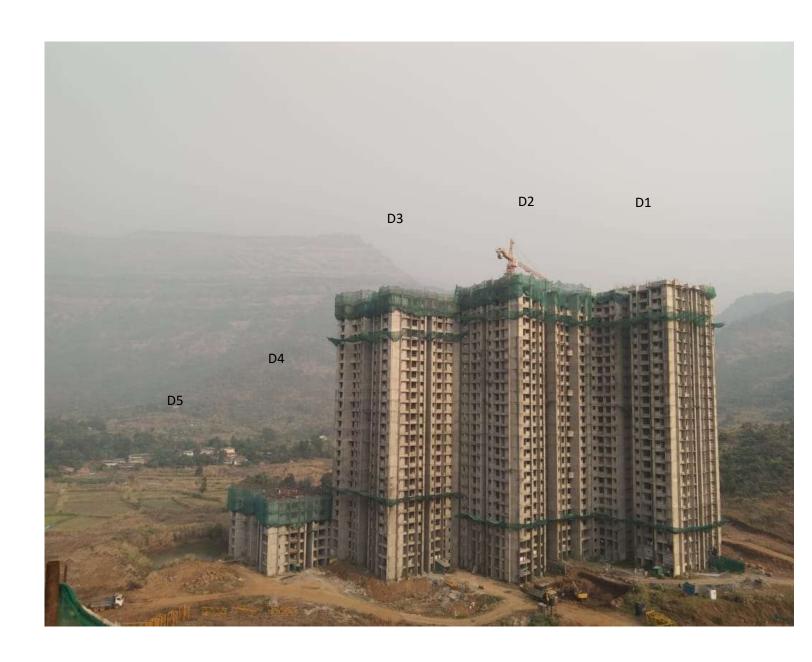

| 12 | Status of      |   | Period : July 2 | nber 2021  |                                 |  |
|----|----------------|---|-----------------|------------|---------------------------------|--|
|    | construction   |   |                 | _          |                                 |  |
|    | (Actual &/or   |   |                 | Building   | Completed                       |  |
|    | planned)       |   |                 | A1         | Terrace slab                    |  |
|    |                |   |                 |            | completed                       |  |
|    |                |   |                 | A2         | Plinth work in                  |  |
|    |                |   |                 |            | progress                        |  |
|    |                |   |                 | A3         | 6 <sup>th</sup> slab completed  |  |
|    |                |   |                 | A4         | 18 <sup>th</sup> slab completed |  |
|    |                |   |                 | B1         |                                 |  |
|    |                |   |                 | B2         |                                 |  |
|    |                |   |                 | В3         | 23 <sup>rd</sup> slab completed |  |
|    |                |   |                 | <b>C</b> 1 | Terrace slab                    |  |
|    |                |   |                 |            | completed                       |  |
|    |                |   |                 | C2         | Terrace slab                    |  |
|    |                |   |                 |            | completed                       |  |
|    |                |   |                 | C3         | Excavation                      |  |
|    |                |   |                 |            | completed                       |  |
|    |                |   |                 | D1         | Terrace slab                    |  |
|    |                |   |                 |            | completed                       |  |
|    |                |   |                 | D2         | Terrace slab                    |  |
|    |                |   |                 |            | completed                       |  |
|    |                |   |                 | D3         | Terrace slab                    |  |
|    |                |   |                 |            | completed                       |  |
|    |                |   |                 | D4         | 7 <sup>th</sup> slab completed  |  |
|    |                |   |                 | D5         | Excavation                      |  |
|    |                |   |                 |            | completed                       |  |
|    |                |   |                 | E1         |                                 |  |
|    |                |   |                 | E2         |                                 |  |
|    |                |   |                 | E3         |                                 |  |
|    |                |   |                 | F1         |                                 |  |
|    |                |   |                 | F2         | Plinth work in                  |  |
|    |                |   |                 |            | progress                        |  |
|    |                |   |                 | F3         | Plinth completed                |  |
|    |                |   |                 | F4         | 16 <sup>th</sup> slab completed |  |
|    |                |   |                 | G1         |                                 |  |
|    |                |   |                 | G2         |                                 |  |
|    |                |   |                 |            |                                 |  |
|    |                |   | Phase 2:        |            |                                 |  |
|    |                |   |                 |            |                                 |  |
|    |                |   |                 |            |                                 |  |
| a) | Date of        | : | October 2018    |            |                                 |  |
|    | commencement   |   |                 |            |                                 |  |
|    | (Actual & / or |   |                 |            |                                 |  |
|    | planned)       |   |                 |            |                                 |  |