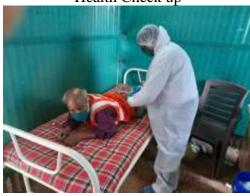

| If applicable Consent for Establishment" shall be obtained from Maharashtra Pollution Control Board under Air and Water Act and a copy shall be submitted to the Environment department before start of any construction work at the site.  All required sanitary and hygienic measures should be in place before starting construction activities and to be maintained throughout the construction phase.  Adequate drinking water and sanitary facilities should be provided for construction workers at the site.  Provision should be made for mobile toilets. The safe disposal of wastewater and solid wastes generated during the construction |



safe drinking water



RO serving Report
Medical health check-up of new joining labours -







Health Check up





TT vaccination to all new joining labours
The waste generated from the labour camps is
mostly household waste which is collected in bins









Waste generated from labour camp and canteen site are being segregated at source. In labour camp and construction site two separate bins (Red and Blue) are being provided for collection of Dry and Wet waste. Sludge from onsite septic tanks from labour camps is collected and disposed of through vendor. Vendor Certificate Attached.as Annexure??

IX

The solid waste generated should be properly collected and segregated. Dry/inert solid waste should be disposed of to the approved sites for land filling after recovering recyclable material.

Construction Phase -

During construction phase waste would be generated mainly due to excavation in form o