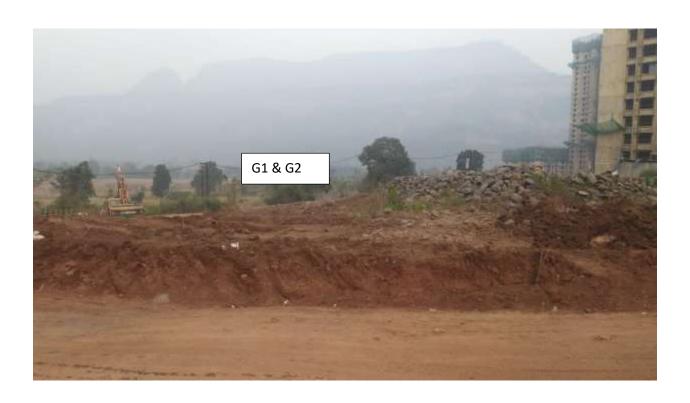

| 12 | Status of      |   | Period : July 2 | nber 2021  |                                 |  |
|----|----------------|---|-----------------|------------|---------------------------------|--|
|    | construction   |   |                 | _          |                                 |  |
|    | (Actual &/or   |   |                 | Building   | Completed                       |  |
|    | planned)       |   |                 | A1         | Terrace slab                    |  |
|    |                |   |                 |            | completed                       |  |
|    |                |   |                 | A2         | Plinth work in                  |  |
|    |                |   |                 |            | progress                        |  |
|    |                |   |                 | A3         | 6 <sup>th</sup> slab completed  |  |
|    |                |   |                 | A4         | 18 <sup>th</sup> slab completed |  |
|    |                |   |                 | B1         |                                 |  |
|    |                |   |                 | B2         |                                 |  |
|    |                |   |                 | В3         | 23 <sup>rd</sup> slab completed |  |
|    |                |   |                 | <b>C</b> 1 | Terrace slab                    |  |
|    |                |   |                 |            | completed                       |  |
|    |                |   |                 | C2         | Terrace slab                    |  |
|    |                |   |                 |            | completed                       |  |
|    |                |   |                 | C3         | Excavation                      |  |
|    |                |   |                 |            | completed                       |  |
|    |                |   |                 | D1         | Terrace slab                    |  |
|    |                |   |                 |            | completed                       |  |
|    |                |   |                 | D2         | Terrace slab                    |  |
|    |                |   |                 |            | completed                       |  |
|    |                |   |                 | D3         | Terrace slab                    |  |
|    |                |   |                 |            | completed                       |  |
|    |                |   |                 | D4         | 7 <sup>th</sup> slab completed  |  |
|    |                |   |                 | D5         | Excavation                      |  |
|    |                |   |                 |            | completed                       |  |
|    |                |   |                 | E1         |                                 |  |
|    |                |   |                 | E2         |                                 |  |
|    |                |   |                 | E3         |                                 |  |
|    |                |   |                 | F1         |                                 |  |
|    |                |   |                 | F2         | Plinth work in                  |  |
|    |                |   |                 |            | progress                        |  |
|    |                |   |                 | F3         | Plinth completed                |  |
|    |                |   |                 | F4         | 16 <sup>th</sup> slab completed |  |
|    |                |   |                 | G1         |                                 |  |
|    |                |   |                 | G2         |                                 |  |
|    |                |   |                 |            |                                 |  |
|    |                |   | Phase 2:        |            |                                 |  |
|    |                |   |                 |            |                                 |  |
|    |                |   |                 |            |                                 |  |
| a) | Date of        | : | October 2018    |            |                                 |  |
|    | commencement   |   |                 |            |                                 |  |
|    | (Actual & / or |   |                 |            |                                 |  |
|    | planned)       |   |                 |            |                                 |  |