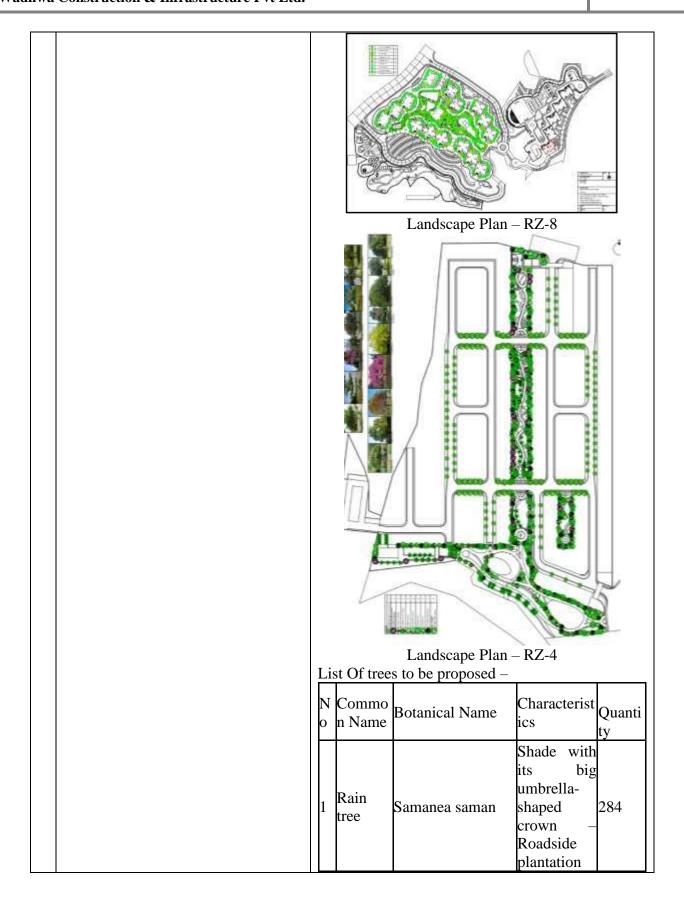

| Required trees to be planted as per ITP regulation (150 trees/ha) | 10,811 Nos.                                                                      |  |  |
|     |                                                                                                                                                                        |                                                                                                                                                                                                                                                                                          | New Trees to be planted on site                                   | 1273 Nos.                                                                        |  |  |



|   |                          | <u> </u>                   | Spreading                                                                                           |
|---|--------------------------|----------------------------|-----------------------------------------------------------------------------------------------------|
| 2 |                          | Peltophorum<br>pterocarpum | crown of feathery mimosa like leaves and abundance 269 of bright yellow blooms – Roadside and parks |
| 3 | Gulmoh<br>ur             | Delonix regia              | Grows up to give a large crown at 25 to 40 ft. – Roadside and parks                                 |
| 4 | Cassia<br>simeya         | Senna siamea               | Grows to a ht. of 15-20 m with a high crown and straight bole — Gardens & parks