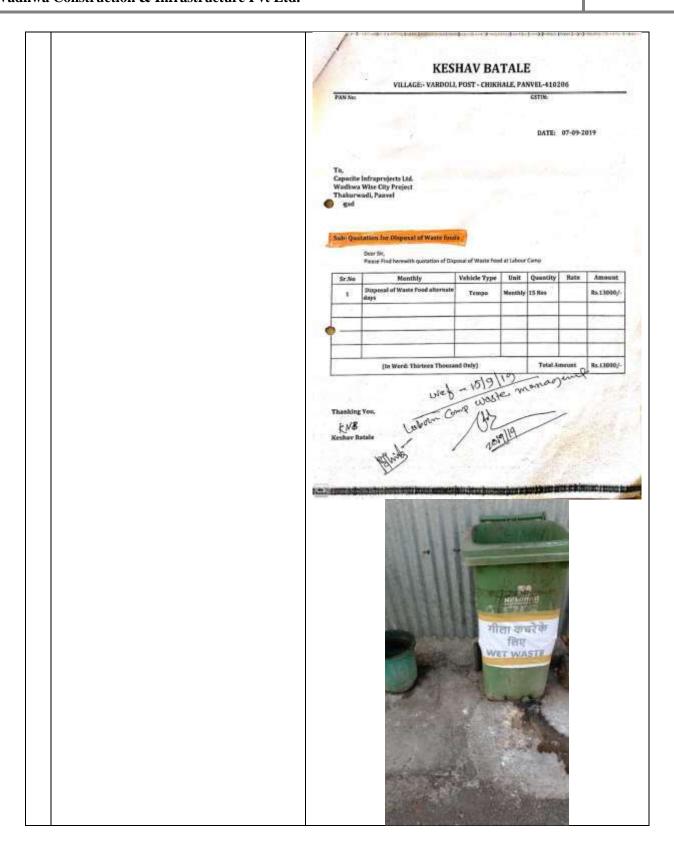

Board under Air and Water Act and a copy shall be submitted to the Environment department before start of any construction work at the site.  All required sanitary and hygienic measures should be in place before starting construction activities and to be maintained throughout the construction phase.  Adequate drinking water and sanitary facilities should be provided for construction workers at the site.  Provision should be made for mobile toilets. The safe disposal of wastewater and solid wastes generated during the construction |



safe drinking water



RO serving Report
Medical health check-up of new joining labours -







Health Check up





TT vaccination to all new joining labours
The waste generated from the labour camps is
mostly household waste which is collected in bins









Waste generated from labour camp and canteen site are being segregated at source. In labour camp and construction site two separate bins (Red and Blue) are being provided for collection of Dry and Wet waste. Sludge from onsite septic tanks from labour camps is collected and disposed of through vendor. Vendor Certificate Attached.as Annexure??

IX

The solid waste generated should be properly collected and segregated. Dry/inert solid waste should be disposed of to the approved sites for land filling after recovering recyclable material.

Construction Phase -

During construction phase waste would be generated mainly due to excavation in form of debris and soil. Recyclable waste i.e. steel, iron, cement bags, plastics containers, boxes will be sent to authorized recycler. Hazardous was